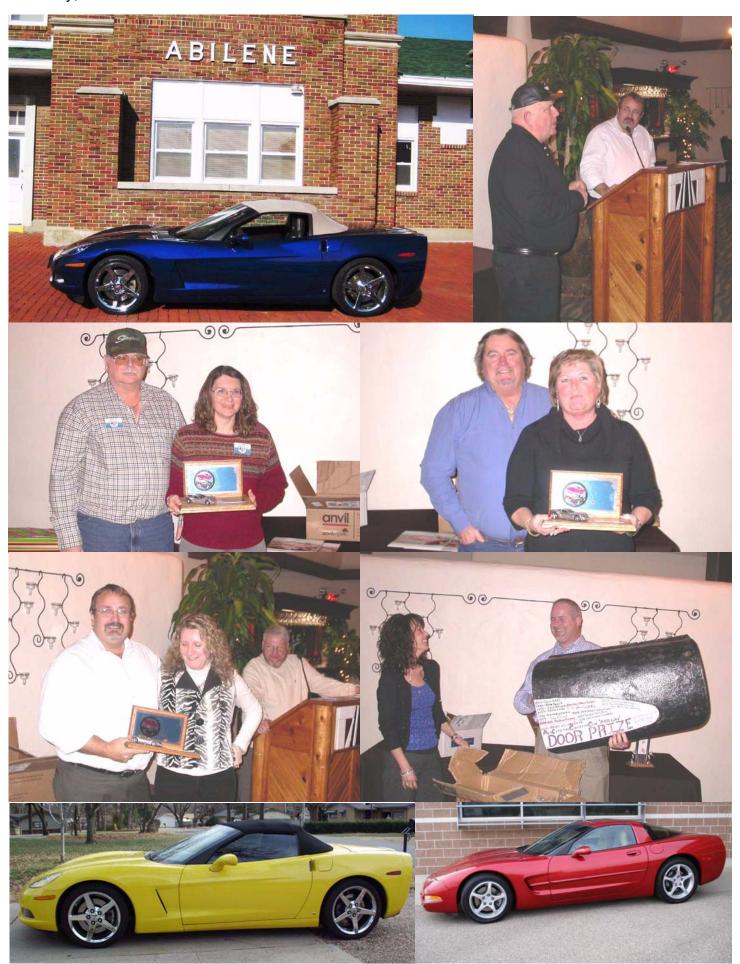

#### Message from the Prez . . .

January has been very mild, and I hope everyone has had a chance to dust off your corvette. Our first drive and eat was at Granite City for a nice brunch. Thanks Dale and Barb for hosting. Our annual awards banquet at the Petroleum Člub provided excellent food, the awards, a recap of last years activities and appreciated sharing time together. It was great to see so many at the Awards Banquet. Daryl presentation of the special Burbach awards was entertaining and Mike presented the points awards. First place went to Dallas and Kerri, Second place to Gary and Cindy, Third place to Glen and Cristy, Fourth place to Kent and Louise and Fifth place to Dale and Barbara. Special congratulations to Tim and Deb Schmitz who took home the always coveted door prize this year to proudly display in their home.