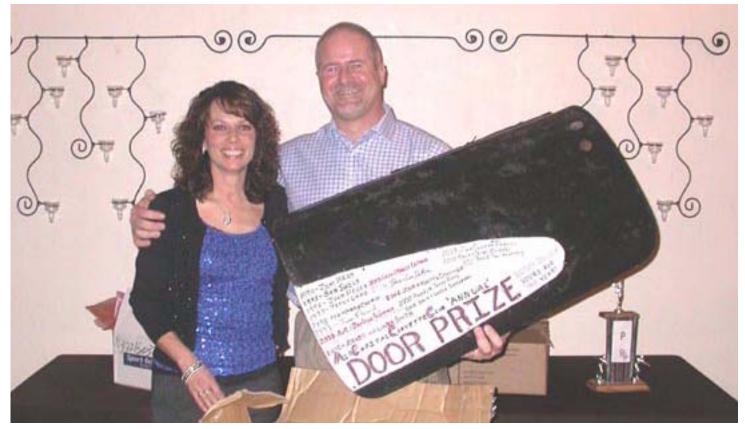

#### Message from the Prez . . .

January has been very mild, and I hope everyone has had a chance to dust off your corvette. Our first drive and eat was at Granite City for a nice brunch. Thanks Dale and Barb for hosting. Our annual awards banquet at the Petroleum Člub provided excellent food, the awards, a recap of last years activities and appreciated sharing time together. It was great to see so many at the Awards Banquet. Daryl presentation of the special Burbach awards was entertaining and Mike presented the points awards. First place went to Dallas and Kerri, Second place to Gary and Cindy, Third place to Glen and Cristy, Fourth place to Kent and Louise and Fifth place to Dale and Barbara. Special congratulations to Tim and Deb Schmitz who took home the always coveted door prize this year to proudly display in their home.