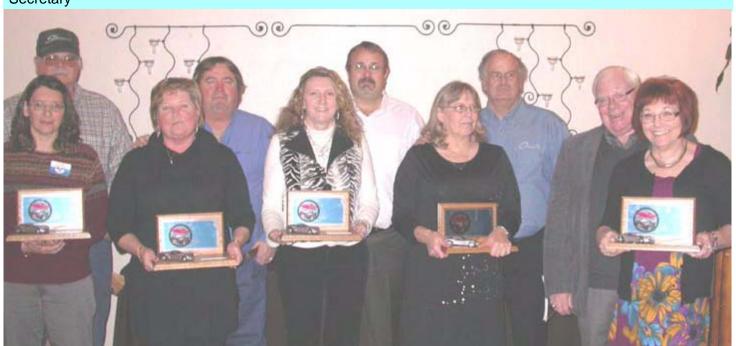

#### Message from the Prez . . .

January has been very mild, and I hope everyone has had a chance to dust off your corvette. Our first drive and eat was at Granite City for a nice brunch. Thanks Dale and Barb for hosting. Our annual awards banquet at the Petroleum Člub provided excellent food, the awards, a recap of last years activities and appreciated sharing time together. It was great to see so many at the Awards Banquet. Daryl presentation of the special Burbach awards was entertaining and Mike presented the points awards. First place went to Dallas and Kerri, Second place to Gary and Cindy, Third place to Glen and Cristy, Fourth place to Kent and Louise and Fifth place to Dale and Barbara. Special congratulations to Tim and Deb Schmitz who took home the always coveted door prize this year to proudly display in their home.