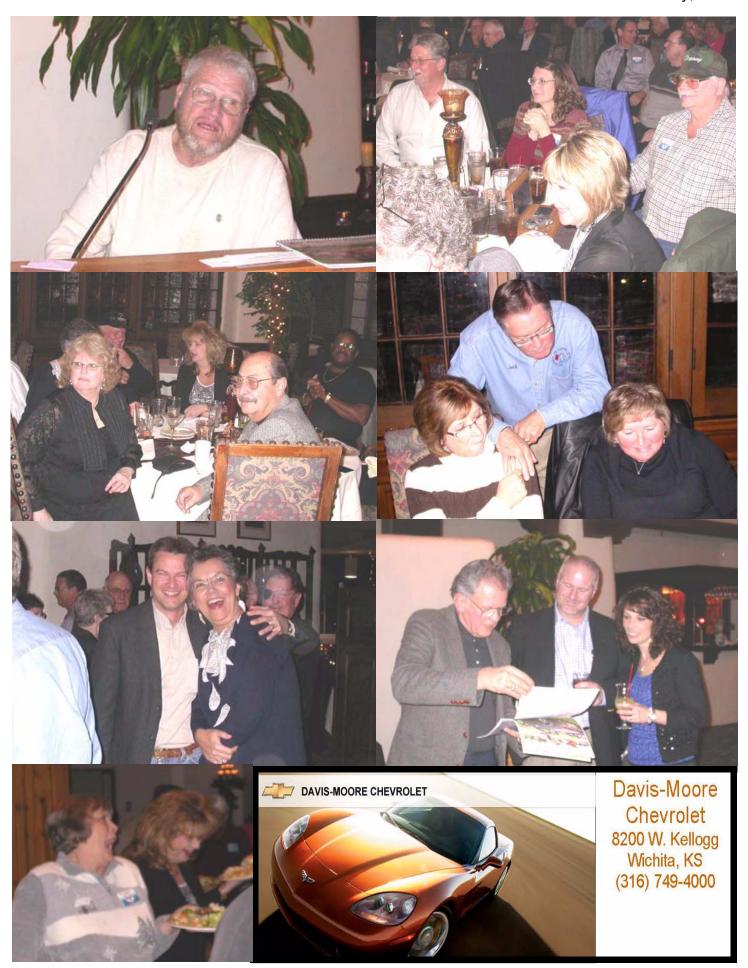

#### Message from the Prez . . .

January has been very mild, and I hope everyone has had a chance to dust off your corvette. Our first drive and eat was at Granite City for a nice brunch. Thanks Dale and Barb for hosting. Our annual awards banquet at the Petroleum Člub provided excellent food, the awards, a recap of last years activities and appreciated sharing time together. It was great to see so many at the Awards Banquet. Daryl presentation of the special Burbach awards was entertaining and Mike presented the points awards. First place went to Dallas and Kerri, Second place to Gary and Cindy, Third place to Glen and Cristy, Fourth place to Kent and Louise and Fifth place to Dale and Barbara. Special congratulations to Tim and Deb Schmitz who took home the always coveted door prize this year to proudly display in their home.